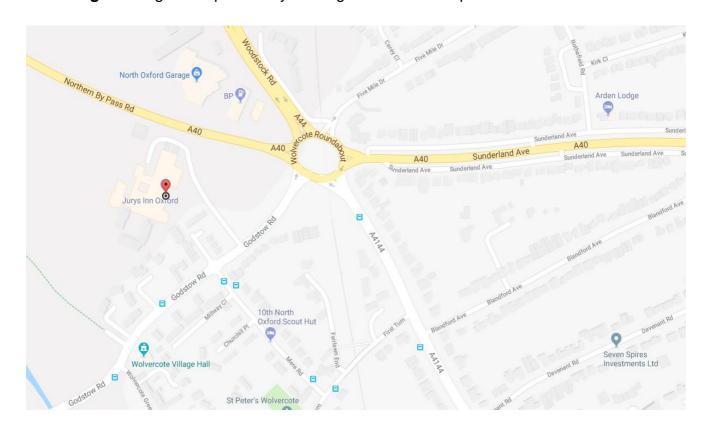

## **Directions by car:**

From Oxford railway station: Jurys Inn Oxford is 13 minutes' drive from the railway station. When leaving the station, head north and turn right towards Park End St/A420. At the roundabout, take the 1st exit onto Park End St/A420 and take a slight left towards Hythe Bridge St/A4144. Continue to follow A4144 and take a right on to Beaumount Street taking a slight left onto St Giles/A4144. Continue towards Godstow Road taking the first exit on the roundabout and the Jurys Inn Oxford will be on your right.

From Oxford City Centre - Jurys Inn Oxford is 13 minutes' drive from the City Centre. Follow the A420 onto the A414A and continue onto Godstow Road and you will arrive at the venue.

Sat Nav drivers can use postcode: OX2 8AL.